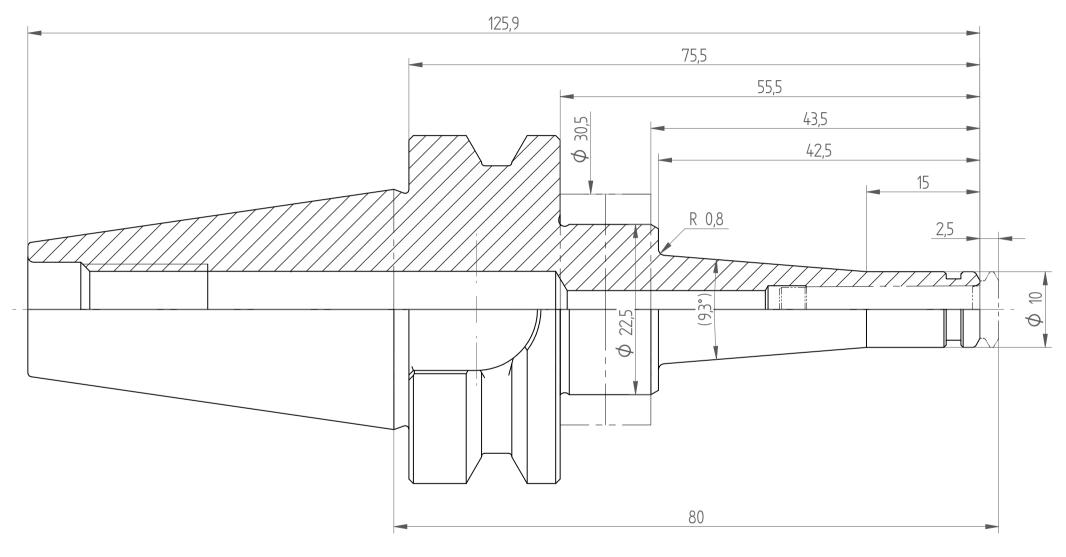

REGO-FIX AG Obermattweg 60 4456 Tenniken / Switzerland

Phone +41 61 976 14 66 Fax +41 61 976 14 14 www.rego-fix.com This is a non-controlled copy. All information given herein is subject to change without notice

The information given herein has been carefully checked and is believed to be correct. REGO-FIX, however, assumes no responsibility or liability for any errors, inaccuracies or omissions that may appear in this drawing

This document is subject to copyright laws. No part of this document may be reproduced or transmitted in any form or any means, electronic or mechanic, for any purpose, without the express written permission of REGO-FIX

Type: BT30\_PG6x080\_H

Part No.: 413070640 Date: 27.08.2014

Scale: 2